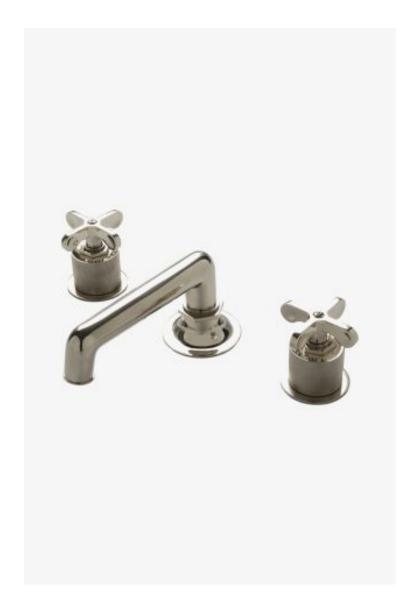

## Henry

Henry Low Profile Three Hole Deck Mounted Lavatory Faucet with Coin Edge Cylinders and Metal Cross Handles

Style #: HNLS04

Available in Nickel, Brass and Chrome

## **FEATURES**

- Metal cross handles with coin edge cylinders
- Includes European size push touch drain
- The textured Coin Edge was inspired by mechanical gears of the industrial age
- Stocked in Chrome, Nickel, Matte Nickel, and Unlacquered Brass
  Available in 1.2gpm (4.5L/min) flow rate