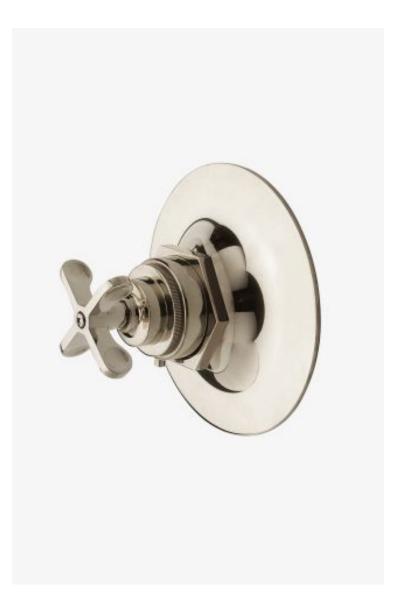

# Henry Thermostatic Control Valve Trim with Metal Cross Handle

Style #: HNTH01

Available in Dark Nickel, Matte Nickel, Nickel and Chrome

## THE COLLECTION: Henry

Influenced by the connection of industry and art Henry easily transitions between modern, traditional, utilitarian and classic settings.

### FEATURES

• The manufacturing process encompasses casting, turning, forging, hand-fitting and hand polishing.

• Brass material is used for component.