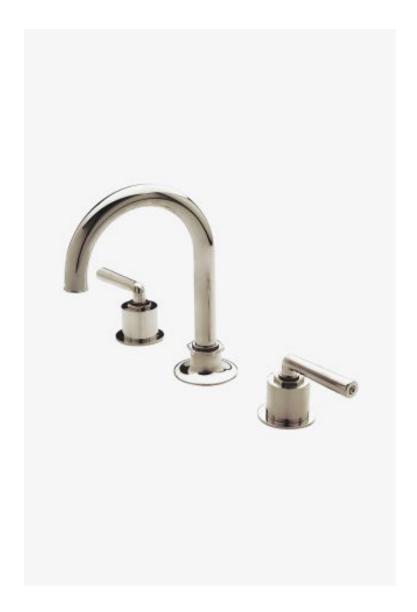

## Henry

Henry Gooseneck Three Hole Deck Mounted Lavatory Faucet with Metal Lever Handles

Style #: HNLS30

Available in Brass and Chrome

## **FEATURES**

- Metal lever handles
- Includes European size push touch drain
- The manufacturing process encompasses casting, turning, forging, hand-fitting and hand polishing.
  Stocked in Chrome, Nickel, Matte Nickel, and Unlacquered Brass
- Available in 1.2gpm (4.5L/min) flow rate