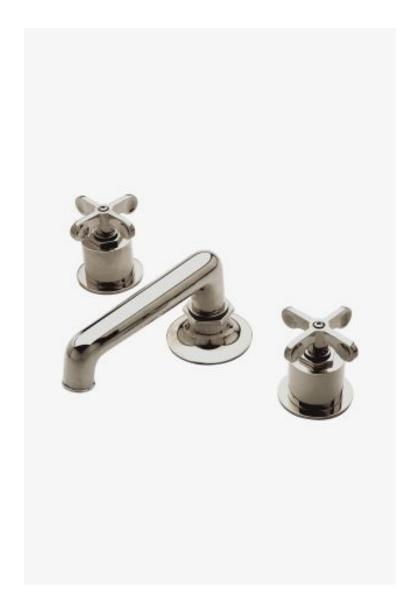

## Henry

Henry Low Profile Three Hole Deck Mounted Lavatory Faucet with Metal Cross Handles

Style #: HNLS01

Available in Nickel and Chrome

## **FEATURES**

- Metal cross handles
- Includes European-size push touch drain
- The manufacturing process encompasses casting, turning, forging, hand-fitting and hand polishing.
  Stocked in Chrome, Nickel, Matte Nickel, and Unlacquered Brass
- Available in 1.2gpm (4.5L/min) flow rate