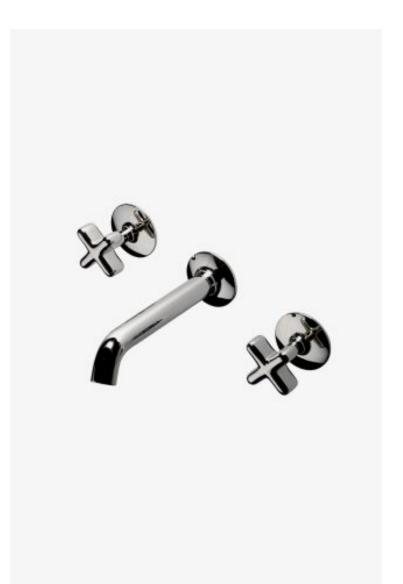

.25 Low Profile Three Hole Wall Mounted Lavatory Faucet with Metal Cross Handles

Style #: PTLS05

Available in Burnished Brass, Vintage Brass, Matte Gold and Copper

## FEATURES

• Uses a simple pop-up drain that is closed and opened by pushing down on the stopper. Does not use a lift rod to operate the drain stopper.

• The cross handle's anthropomorphic form is not only gentle in its execution, but also welcome to the touch.

• Available in 1.2gpm (4.5L/min) flow rate