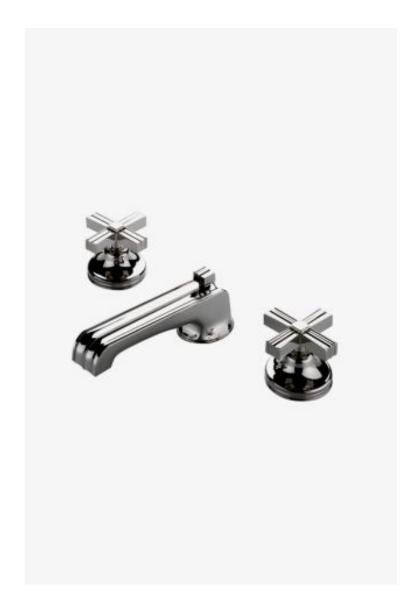

# Boulevard Low Profile Three Hole Deck Mounted Lavatory Faucet with Metal Cross Handles

Style #: BDLS01

Available in Copper, Burnished Nickel, Matte Nickel, Dark Nickel, Dark Brass, Vintage Brass, Matte Gold, Burnished Brass and Gold

### **FEATURES**

- Metal cross handles
- Includes European size pop up drain
- Solidly sized and generous in scale, decorative elements convey a sense of substance
  Stocked in Nickel and Unlacquered Brass
- Available in 1.2gpm (4.5L/min) flow rate