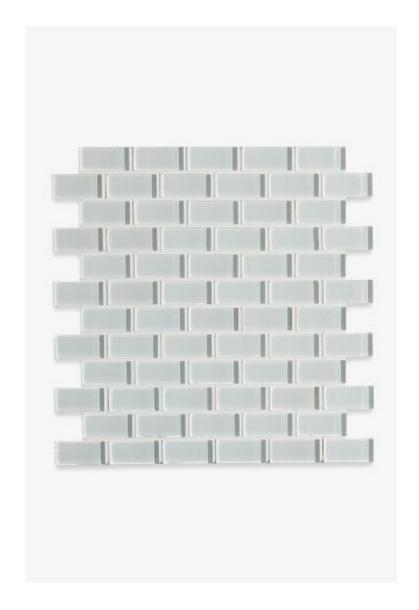

## Kromaglas

Kromaglas 1" x 2" Staggered Mosaic

Style #: KRSM12

## THE COLLECTION: Kromaglas

Impeccably smooth and brilliant glass tiles, designed to complement a variety of other surface materials and decorative styles. The palette extends from crisp white to bold modern hues.