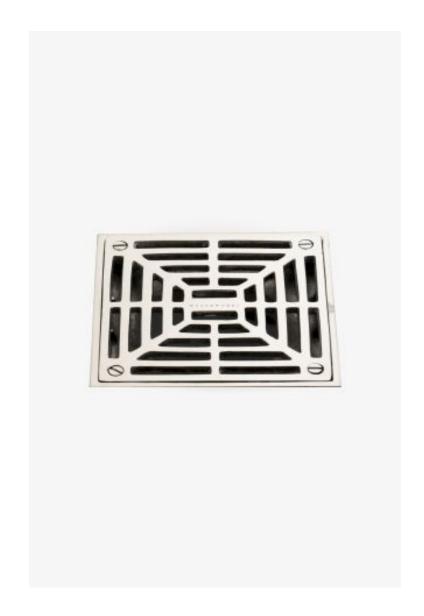

## **Universal Shower Drain**

Style #: UNSD02

Available in Chrome, Brass, Burnished Nickel, Matte Nickel, Matte Black and Dark Nickel

### **FEATURES**

- The artfully designed shower drain brings style and grace right down to your toes, with a five inch square geometric face plate
- This item is stocked in a Chrome, Nickel or Matte Nickel finishes and additional made-to-order finish options are available in 12 weeks from purchase
- Clean and timeless in design, this beautiful shower drain is made with brass materials
- This single drain can handle 17 gpm
- •