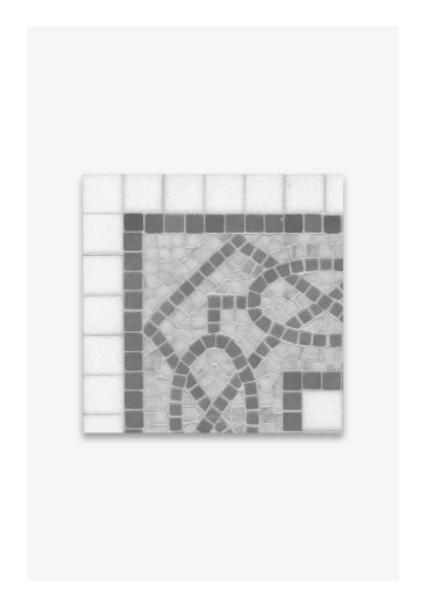

## Parramore

Parramore Wyben Continuous Corner

Style #: PMCCWY

## THE COLLECTION: Parramore

Classical mosaic designs captured through a timeless art form. Paler shades add depth and texture to the bath, while patterned borders bring an air of refinement to shower wall or floor.