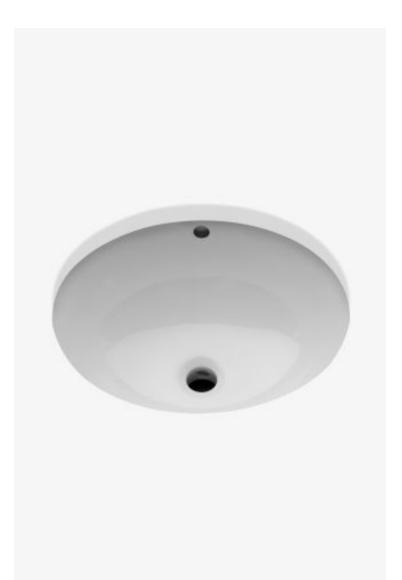

Saxby Drop In or Undermount Oval Double Glazed Vitreous China Lavatory Sink 17 13/16" x 15 1/16" x 7 11/16"

Style #: SALV25

Available in White and Double Glazed

## FEATURES

- The Saxby lavatory is made of vitreous china, which produces a strong, non porous, high gloss product
- The lavatory can be installed either as an overmount or an undermount application
- All our Saxby sinks are manufactured in the United States