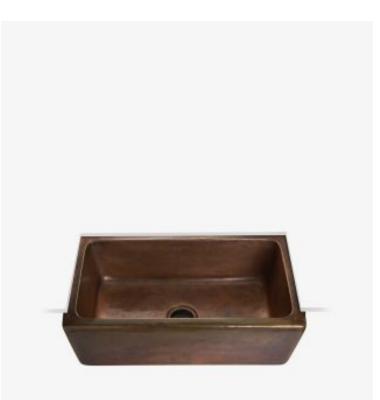

## Normandy 29 9/16" x 17 11/16" x 9 5/8" Hammered Copper Farmhouse Apron Kitchen Sink with Center Drain

Style #: NOSK39

Available in Matte Nickel, Dark Nickel, Gold, Brass, Chrome, Copper, Antique Brass, Nickel, Antique Copper and Matte Gold

### THE COLLECTION: Normandy

Like the antique French copper cookware that inspired them, our Normandy sinks lend a special warmth and richness to any environment. Each pure red copper design is hammered and polished by hand according to the old French tradition.