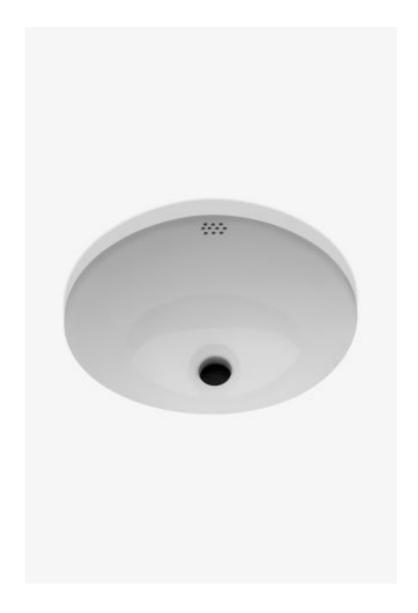

## Manchester

Manchester Undermount Oval Vitreous China Lavatory Sink 13 1/2" x 11" x 6"

Style #: MRLVQU

Available in Cool White, Bright White, Single Glazed and Double Glazed