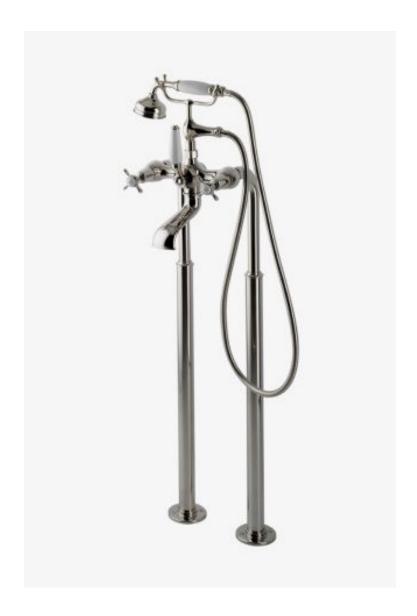

## Universal

Universal Pair of 3 3/4" x 5 1/2" x 35" Floor Unions

Style #: UNUN32

Available in Vintage Brass, Brass and Nickel

## **FEATURES**

- Compliments many of our exposed tub fillers for a traditional installation
- Product includes the Unions only; exposed tub filler is depicted for reference and is sold separately