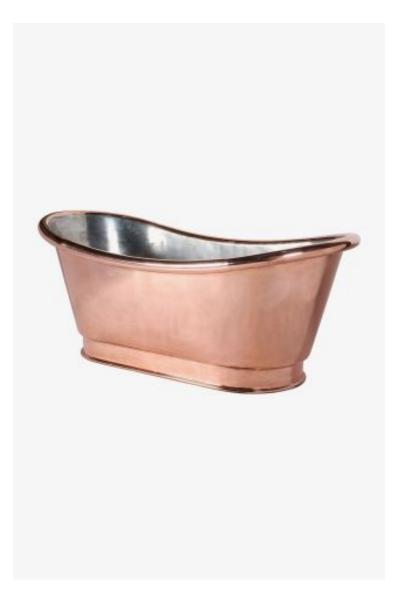

## Clothilde

Clothilde 70" x 33" x 29" Freestanding Oval Copper Bathtub

Style #: COBT01

Available in Not Applicable

## THE COLLECTION: Clothilde

Inspired by high-sloping, 19th-century French bathtubs and rendered on a grand scale, this copper design is lavish yet lends warmth and character to a bath. Handcrafted in Normandy, it elevates both classic and transitional spaces.

## FEATURES

- Our tub is completely handmade using the artisan methods and tools as the original 19th century designs.
- The Clothilde is lined with tin to protect the purity of the water.
- No visible seams or soldering joints.
- Double ended bathing vessel