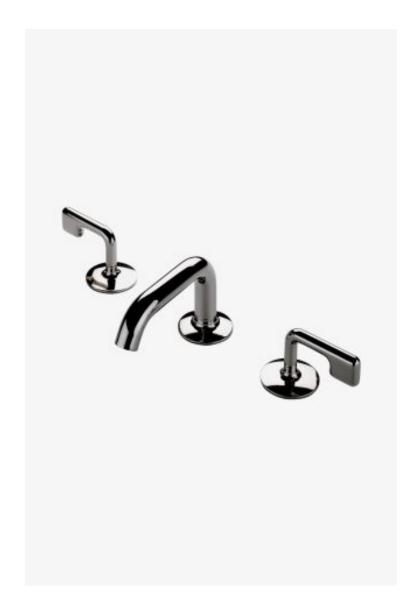

## .25 Low Profile Three Hole Deck Mounted Lavatory Faucet with Metal Lever Handles

Style #: PTLS02

Available in Gold, Matte Nickel, Dark Brass, Brass, Matte Gold and Vintage Brass

## THE COLLECTION: .25

.25 is the ultimate in utilitarian elegance: A simple and understated design that is equally functional and beautiful.