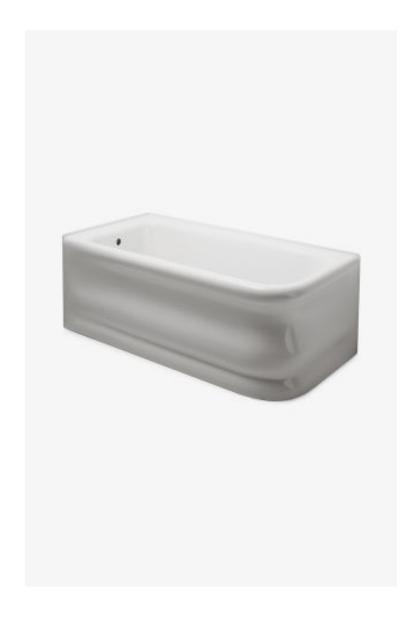

## **Empire**

Empire 66 1/2" x 34 1/4" x 24" Left Corner Rectangular Bathtub with End Drain

Style #: EMBT02

Available in Glossy White and With Slip Resistance