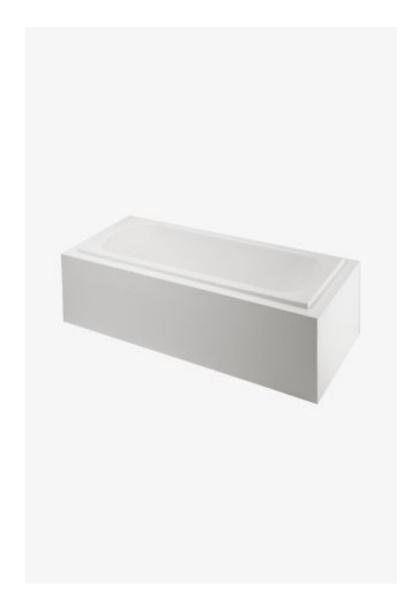

## Classic

Classic 66" x 34" x 21" Rectangular Bathtub with End Drain

Style #: CLBT02

Available in Glossy White

| THE | COL | LECT | ION: | Classic |
|-----|-----|------|------|---------|
|     |     |      |      |         |