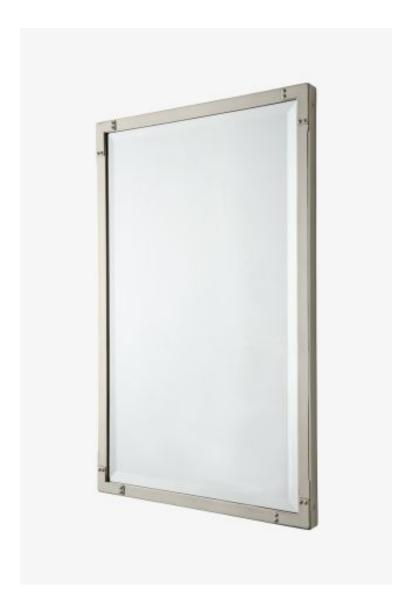

## R.W. Atlas

R.W. Atlas Metal Rectangular Wall Mounted Stationary Mirror-Vertical 20" x 32" x 1 3/8"

Style #: RWMR01

Available in Brass, Burnished Nickel and Nickel

## **FEATURES**

• This industrial inspired mirror has exposed "L" brackets affixed with slotted head screws, beveled mirror glass and chamfered edges.