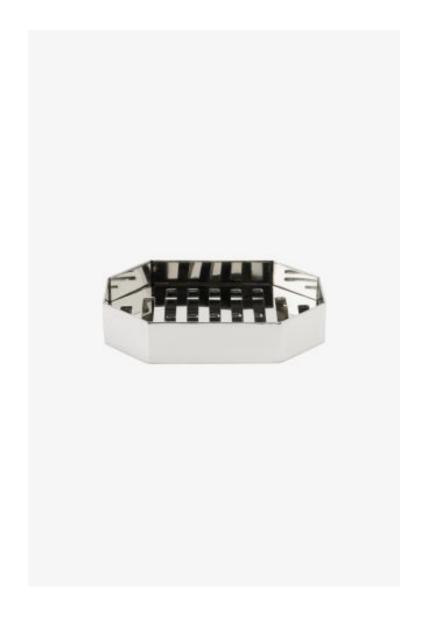

# Asscher Soap Dish

Style #: AHSD01

Available in Pewter

## THE COLLECTION: Asscher

Glamorous Asscher is handcrafted using traditional metal work techniques. Geometrical design and linear symmetry were inspired by Art Deco's elegance and modernity.

### **FEATURES**

- 4 3/4" x 3 9/16" x 1"
- Made of Pewter. Hand crafted by skilled craftsmen using the traditional techniques employed by metal workers for centuries.
  The geometrical design and linear symmetry was inspired by the Art Deco era of elegance and modernity
  Care and Cleaning: Soap and water, cloth dry. Do not dry in a circular motion, dry up and down to maintain shine