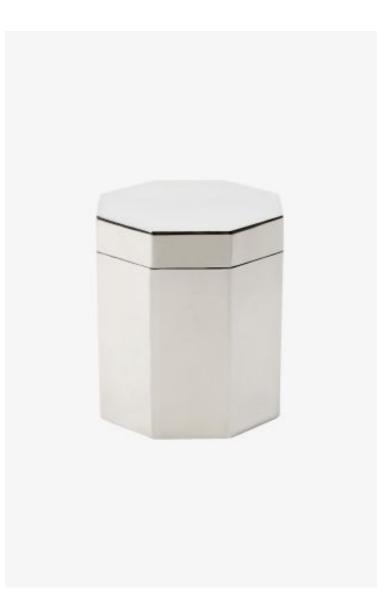

# Asscher Container

Style #: AHCO01

Available in Pewter

## THE COLLECTION: Asscher

Glamorous Asscher is handcrafted using traditional metal work techniques. Geometrical design and linear symmetry were inspired by Art Deco's elegance and modernity.

### FEATURES

- 3 1/4" x 3 1/4" x 4"
- Made of Pewter. Hand crafted by skilled craftsmen using the traditional techniques employed by metal workers for centuries.
  The geometrical design and linear symmetry was inspired by the Art Deco era of elegance and modernity
  Care and Cleaning : Soap and water, cloth dry. Do not dry in a circular motion, dry up and down to maintain shine