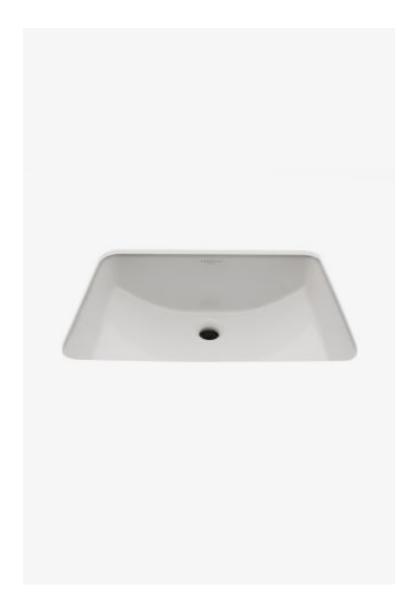

## Clara

Clara Undermount Rectangular Vitreous China Lavatory Sink Single Glazed 20 1/16" x 14 1/8" x 8"

Style #: CYLV20

Available in White and Single Glazed

## **FEATURES**

- High gloss finish makes Clara sinks stain and scratch resistant.
- Intense heat during the firing process produces a hard, non-porous surface that will not fade or discolor.
- Shape and drain position of this sink pushes plumbing back to provide more storage space under the sink.