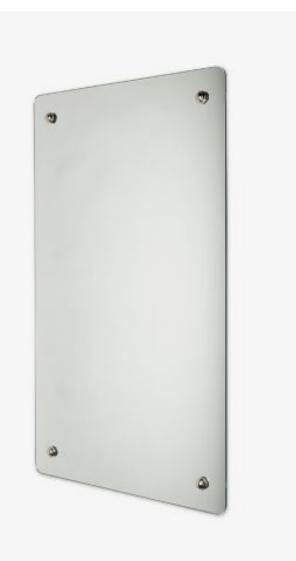

## Montgomery

Montgomery Metal Rectangular Wall Mounted Stationary Mirror 20" x 32 3/8" x 1 1/2"

Style #: MOMR01

Available in Brass, Nickel and Antique Bronze

## THE COLLECTION: Montgomery

The industrial design details of bolts and fasteners accent and define this frameless mirror. The hardware is solid brass, which is polished and patinated by hand.

## FEATURES

- Bolts were inspired by industrial design details.Minimalist, frameless mirror with industrial style.
- The hardware is made from solid brass.
- Mirror can be wall mounted vertically or horizontally.
- Made in Portugal