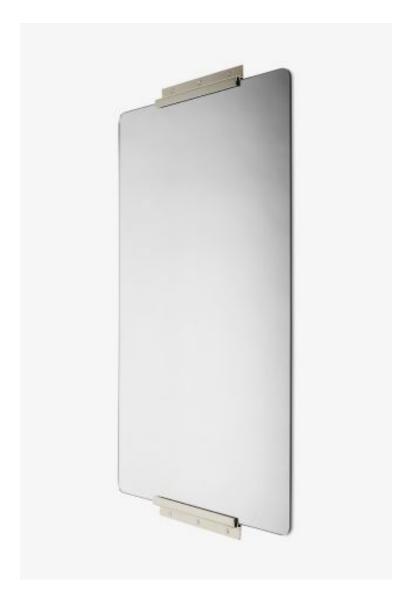

## Cooper

Cooper Metal Rectangular Wall Mounted Stationary Mirror 24" x 40 3/4" x 7/8"

Style #: CZMR02

Available in Nickel, Antique Bronze and Brass

## THE COLLECTION: Cooper

Evocative of modern, clip-style photography framing, this mirror offers a striking, minimalist approach to design. The solid brass, decorative hardware is hand-patinated and polished for a rich finish.

## **FEATURES**

- Clips were inspired by clip-style photography framing.
- Minimalist, frameless mirror with industrial style.
- The hardware is made from solid brass
- Made in Portugal