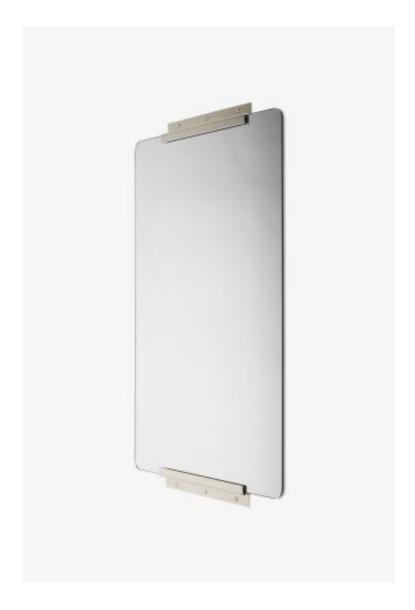

## Cooper

Cooper Metal Rectangular Wall Mounted Stationary Mirror 20" x 34 3/8" x 7/8"

Style #: CZMR01

Available in Antique Bronze, Nickel and Brass

## THE COLLECTION: Cooper

Evocative of modern, clip-style photography framing, this mirror offers a striking, minimalist approach to design. The solid brass, decorative hardware is hand-patinated and polished for a rich finish.

## **FEATURES**

- Clips were inspired by clip-style photography framing.
- Minimalist, frameless mirror with industrial style.
- The hardware is made from solid brass
- Made in Portugal