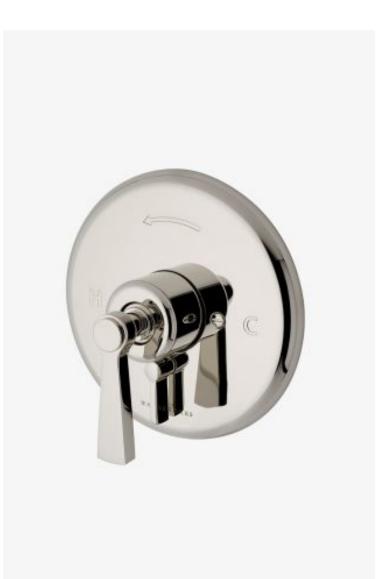

# Transit Pressure Balance with Diverter Trim with Lever Handle

Style #: TRPB30

Available in Dark Brass, Copper, Matte Gold, Burnished Brass, Gold, Burnished Nickel, Dark Nickel, Matte Nickel and Vintage Brass

### FEATURES

- Lever Handle
- Stocked in Chrome, Nickel and Brass
- Integrated diverter allows bather to move water between two sources
- Requires valve rough GUPB87 (USA) or GU87PB (UK) sold separately