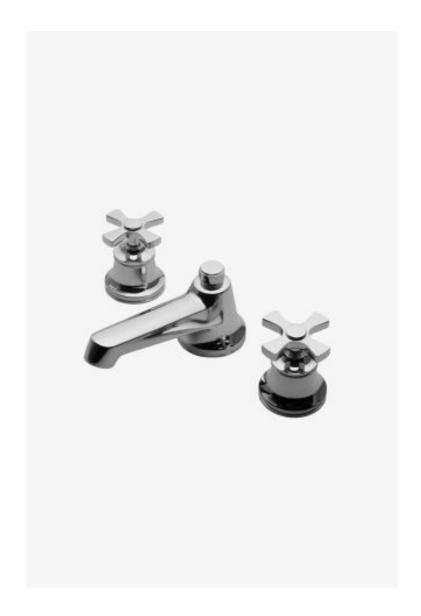

## Transit Lavatory Faucet with Cross Handles

Style #: TRLS01

Available in Nickel, Copper, Dark Nickel, Chrome, Burnished Brass, Matte Gold, Burnished Nickel, Gold, Matte Nickel, Vintage Brass, Brass and Dark Brass

### THE COLLECTION: Transit

Stylish simplicity that fits into any decor. Each design represents a sophisticated mix of modern and traditional influences, streamlined into a sculpted and tapered look.

### **FEATURES**

- Cross Handles
- Includes Universal Pop-Up Drain (UNLD40) which fits 1-1/2" through 1-3/4" drain hole openings
- Stocked in Chrome, Nickel and Brass
- Available in 1.2gpm (4.5L/min) flow rate