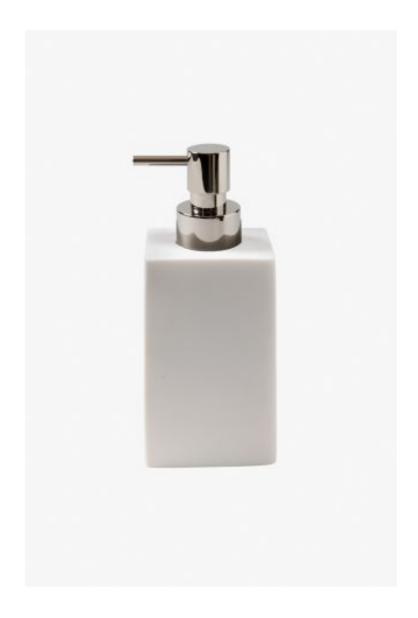

## Resin Soap Dispenser

Style #: RSSD02

Available in Black

### THE COLLECTION: Resin

Our Resin collection will give a contemporary design feeling to any modern bathroom. Its material is non-porous and hard as stone while retaining a translucent look.

### **FEATURES**

- 2 3/4" x 2 3/4" x 6 5/8"
- Made from Resin
- Each of these resin pieces are handmade and go through a process of being molded, hand sanded and sandblasted. Each piece therefore has individual characteristics and no two are the same
- Care and Cleaning: Wash with mild soap and water. Black Resin Accessories may require coat of light mineral oil to maintain sheen
- Made in Canada