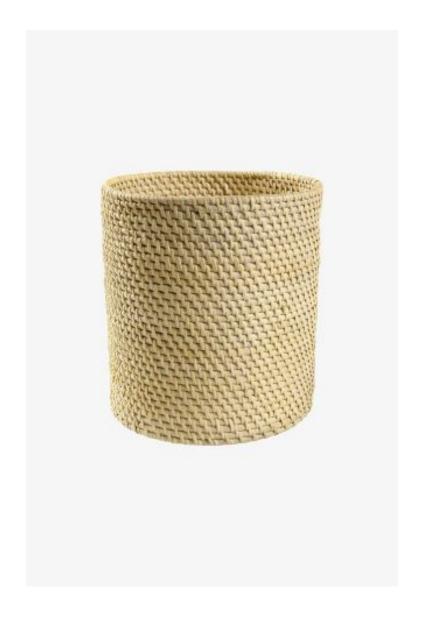

## Palm Round Waste Can

Style #: PLWC02

Available in White Wash

### **FEATURES**

- 9" x 9" x 9 1/2"
- Made of Natural Rattan
- Each item has a unique handcrafted look, as they are hand-woven piece by piece using centuries old, traditional methods. Useful trays, hampers and storage baskets have a simplicity and durability that is perfect for your home
- Care and Cleaning: Use a soft cleaning brush or wash with lukewarm water, then air dry. Keep palm away from high temperatures such as fireplaces and heaters
- Made in Vietnam