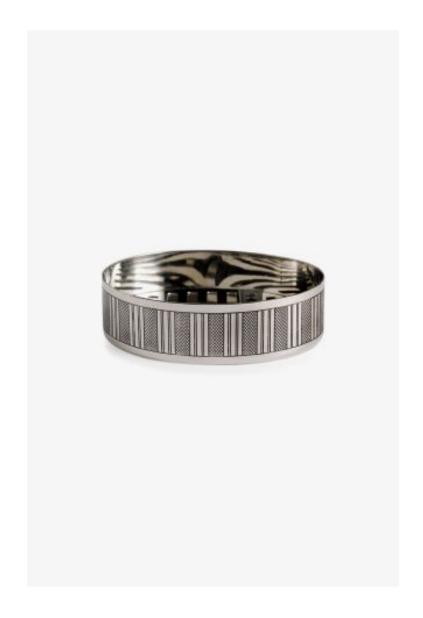

## **Engine Turned Pewter**

Engine Turned Pewter Freestanding Oval Soap Dish

Style #: ENSD01

Available in Pewter

## THE COLLECTION: Engine Turned Pewter

This refined texture is well suited for formal less feminine settings. The striped texture of the metal takes its inspiration from antique lighters.

## **FEATURES**

- 5" x 3 3/4" x 1 1/2"
- Made of Pewter
- Refined textured stripe design, hand machined, assembled and polished to the highest standards of pewter
- Care and Cleaning: Clean with soap and water. Dry with a non abrasive cloth in an up and down motion to maintain luster
- Made in United Kingdom