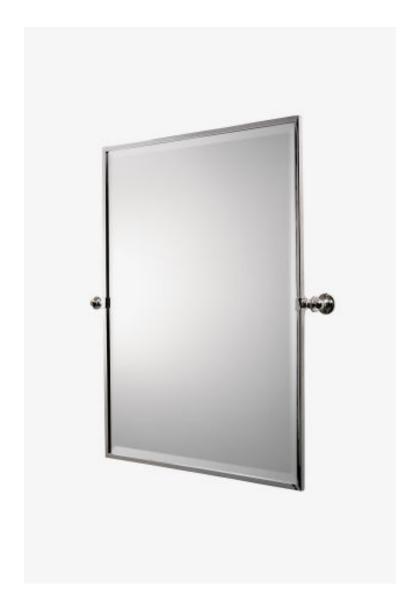

## Crystal

Crystal Metal Rectangular Wall Mounted Tilting Mirror 25 7/16" x 29 15/16" x 2 3/4"

Style #: CRMR48

Available in Nickel, Dark Brass, Chrome, Burnished Nickel, Matte Gold, Burnished Brass, Matte Nickel, Gold, Vintage Brass, Brass and Dark Nickel

## **FEATURES**

- 25 7/16" x 29 15/16" x 2 3/4"
- Tilting Rectangle Design
- Made from Brass
- Chrome, Matte Nickel & Nickel Finishes