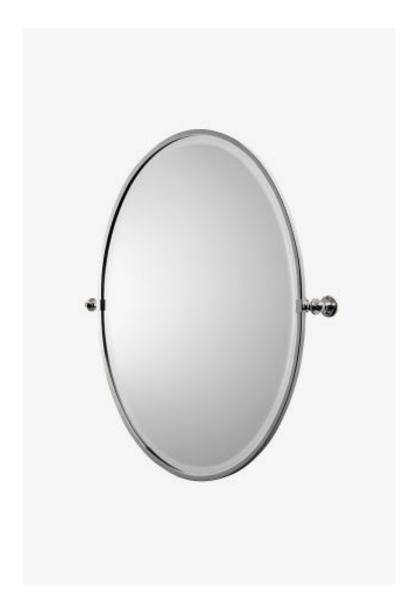

## Crystal

Crystal Metal Oval Wall Mounted Tilting Mirror 25 7/16" x 29 15/16" x 2 3/4"

Style #: CRMR43

Available in Nickel, Dark Brass, Matte Nickel, Burnished Nickel, Chrome, Burnished Brass, Matte Gold, Gold, Vintage Brass, Brass and Dark Nickel

## **FEATURES**

- 27 13/16" x 2 3/4" x 30"
- Tilting Oval Design
- Made from Brass
- Chrome, Matte Nickel & Nickel Finishes