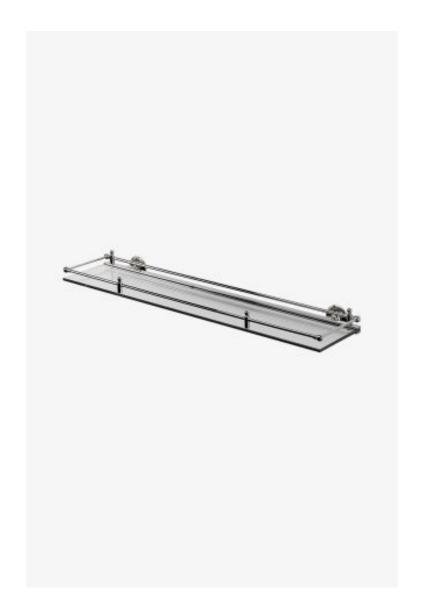

## Crystal

Crystal 24 1/4" Single Tier Shelf

Style #: CRSF24

Available in Nickel, Chrome, Dark Brass, Gold, Burnished Brass, Matte Nickel, Dark Nickel, Vintage Brass, Copper, Matte Gold, Burnished Nickel and Brass

## **FEATURES**

- 24 1/4" x 6 1/4" x 2 3/8"
- Made from Brass
- Mounting hardware included