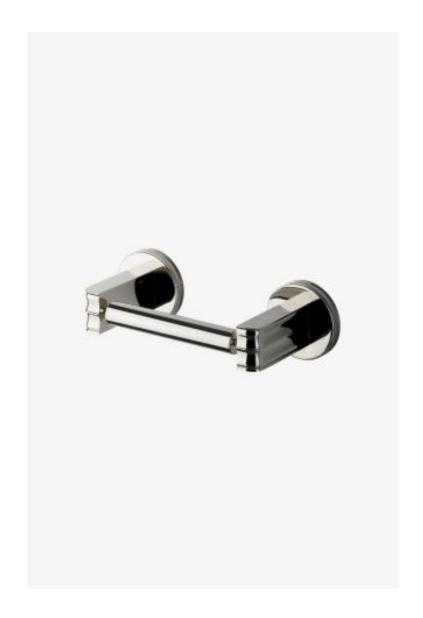

# Boulevard Wall Mounted Three Piece Paper Holder

Style #: BDPH19

Available in Matte Gold, Vintage Brass, Dark Brass, Burnished Brass, Brass, Gold, Nickel, Dark Nickel, Matte Nickel, Burnished Nickel, Chrome and Copper