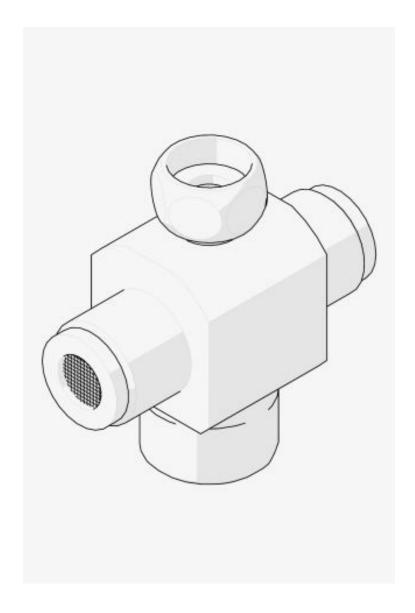

## **Service Parts**

Service Parts Service Parts Diverter Tee, 1/2" Male x 3/8" NPSM Female x 1/2" Female

Style #: 106139

Available in Unfinished

| THE | COLL | .ECT | ION: | Service | Parts |
|-----|------|------|------|---------|-------|
|-----|------|------|------|---------|-------|