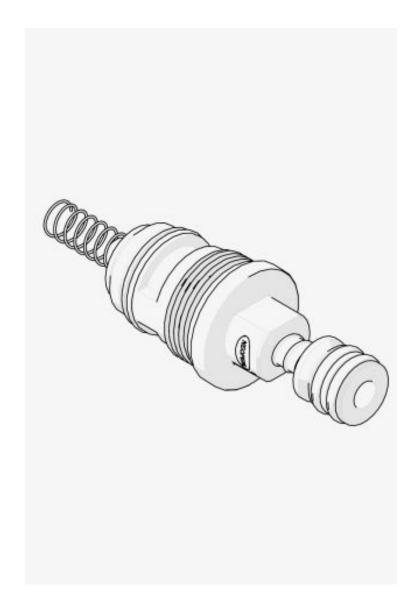

## **Service Parts**

Service Parts Push Diverter for Henry Exposed Tub Filler

Style #: 106100

Available in Unfinished

| THE COL | LECTION: | Service | Parts |
|---------|----------|---------|-------|
|---------|----------|---------|-------|