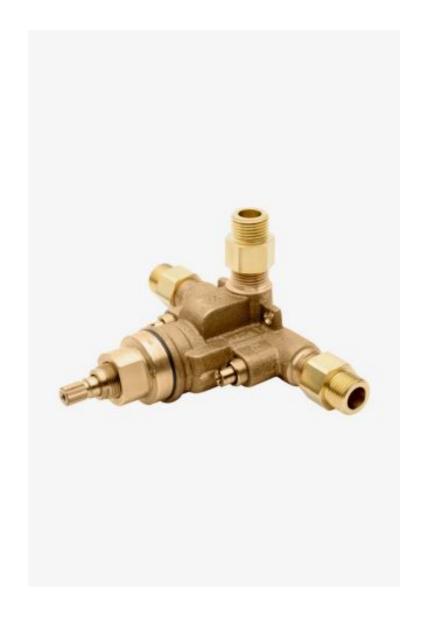

## **ViaWorks**

ViaWorks 1/2" Pressure Balance Valve

Style #: GU01PB

Available in Unfinished

| т | HE | COL | I FC: | LIUN | <ul> <li>Via</li> </ul> | Works |
|---|----|-----|-------|------|-------------------------|-------|
|   |    |     |       |      |                         |       |