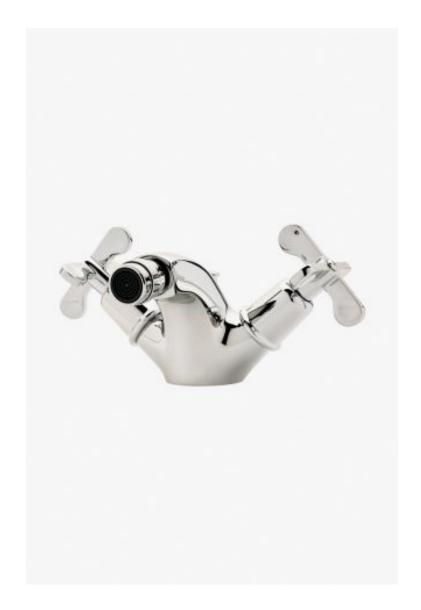

## Henry One Hole Bidet Fitting with Cross Handles

Style #: HNBF20

Available in Dark Brass, Vintage Brass, Brass, Copper, Nickel, Burnished Brass, Matte Gold, Chrome, Burnished Nickel, Gold, Matte Nickel and Dark Nickel

#### **FEATURES**

- Cross Handles
- Lift Rod controls Universal Push-Touch Pop up Drain (UNLD40)
  Includes 3/8mm Supply Tubes and can be field cut for 10mm installations
- Solid Brass Construction
- Stocked in Nickel and Brass