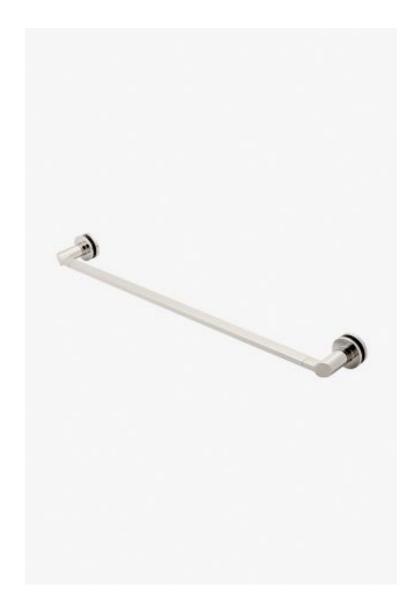

## Finot Slope 24" Single Sided Glass Mounted Towel Bar

Style #: N24G1S

Available in Burnished Nickel, Matte Nickel, Dark Brass and Burnished Brass