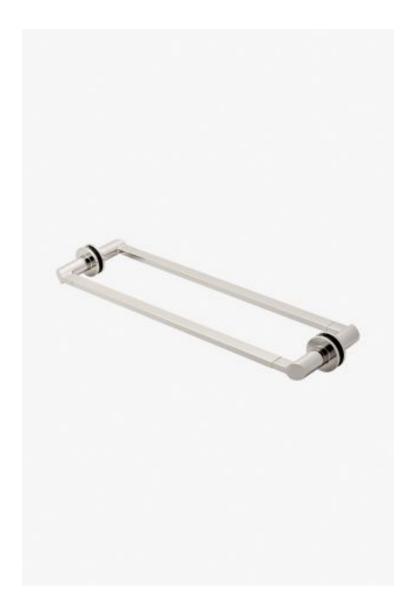

## Finot Slope 18" Double Sided Glass Mounted Towel Bars

Style #: N18G2S

Available in Dark Brass, Burnished Brass, Burnished Nickel and Matte Nickel

## FEATURES

- All mounting hardware included
- Solid Brass Construction
- Can accommodate glass thickness between 1/4" [6mm] to 7/8" [22mm]
- Stocked in Chrome, Nickel, Brass and Dark Nickel