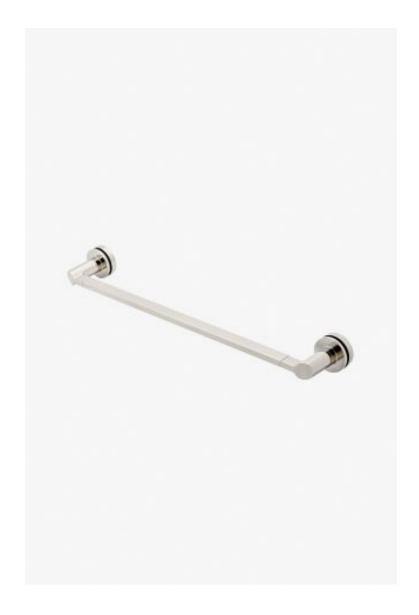

## Finot Slope 18" Single Sided Glass Mounted Towel Bar

Style #: N18G1S

Available in Burnished Nickel, Matte Nickel, Dark Brass and Burnished Brass

### THE COLLECTION: Finot

Finot seamlessly blends meticulous details with contemporary sensibility. A true integration of design and engineering expertise, this collection is comprised of parts that are decisively cast and forged to achieve painstaking precision and refinement.

### **FEATURES**

- All mounting hardware included
- Solid Brass Construction
- Can accommodate glass thickness between 1/4" [6mm] to 7/8" [22mm]
- Stocked in Chrome, Nickel, Brass and Dark Nickel