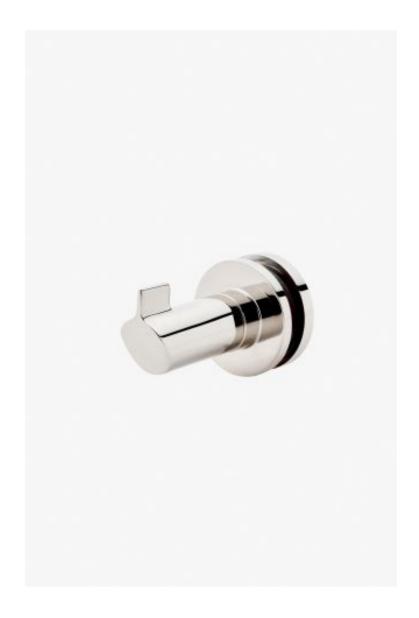

## Finot Slope Single Sided Glass Mounted Hook

Style #: NRHG1S

Available in Burnished Nickel, Matte Nickel, Dark Brass and Burnished Brass