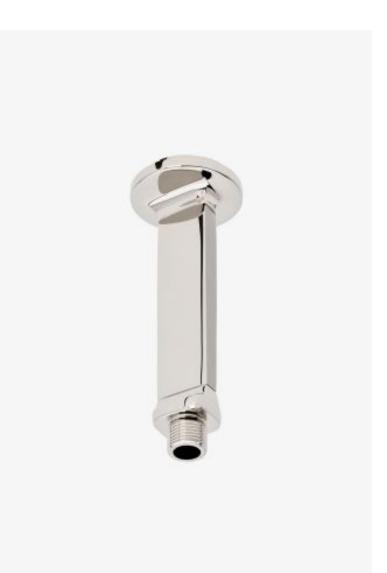

## Formwork 6" Ceiling Mounted Shower Arm with Flange

Style #: FMSH06

Available in Matte Nickel, Burnished Nickel, Gold, Brass, Dark Brass, Matte Gold, Dark Nickel, Nickel, Vintage Brass, Chrome, Burnished Brass and Copper