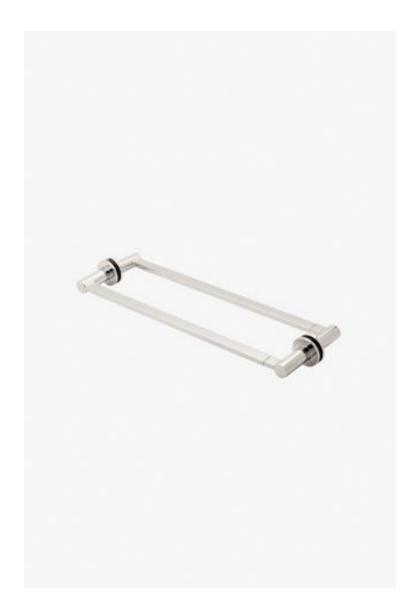

# Finot 18" Double Sided Glass Mounted Towel Bars

Style #: NO18G2

Available in Matte Nickel, Gold, Dark Brass, Burnished Brass and Burnished Nickel

### FEATURES

- All mounting hardware included
- Solid Brass Construction
- Can accommodate glass thickness between 1/4" [6mm] to 7/8" [22mm]
- Stocked in Chrome, Nickel, Brass and Dark Nickel