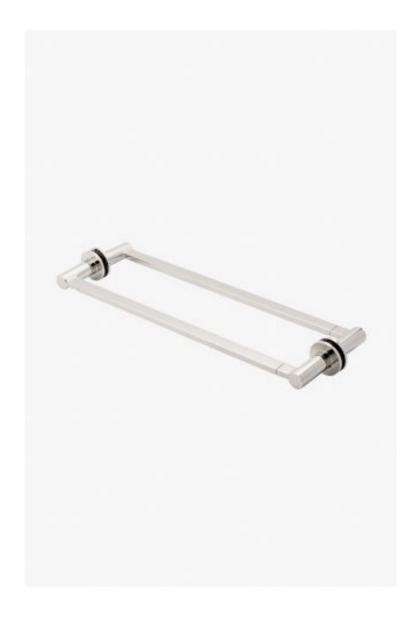

## **Finot**

Finot 24" Double Sided Glass Mounted Towel Bars

Style #: NO24G2

Available in Matte Nickel, Dark Brass, Burnished Brass and Burnished Nickel

## **FEATURES**

- All mounting hardware included
- Solid Brass Construction
- Can accommodate glass thickness between 1/4" [6mm] to 7/8" [22mm]
- Stocked in Chrome, Nickel, Brass and Dark Nickel