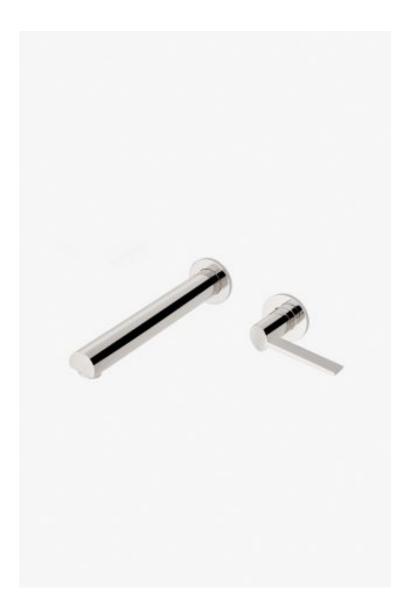

## Finot Wall Mounted Lavatory with Single Slope

Style #: NLS360

Available in Burnished Nickel, Gold, Matte Nickel, Vintage Brass, Dark Brass, Copper, Burnished Brass and Matte Gold

#### FEATURES

- Slope Lever Handle
- Includes Universal Push-Touch Drain (UNLD23) which fits 1-1/2" through 1-3/4" drain hole openings
- Available in 1.2gpm (4.5L/min) flow rate
- Stocked In Chrome, Nickel, Brass and Dark Nickel