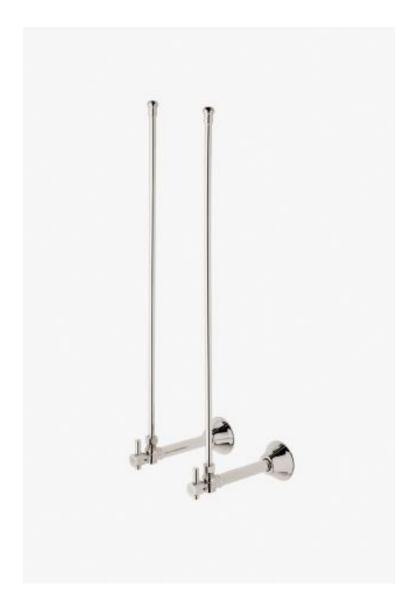

## Universal

Universal Modern Angle Lavatory Supply Kit 1/2" Sweat x 3/8" O.D. Compression

Style #: ULK2AS

Available in Matte Gold, Nickel, Burnished Nickel, Gold, Chrome, Matte Nickel, Vintage Brass, Matte Black, Dark Brass, Dark Nickel, Copper, Brass and Burnished Brass

## **FEATURES**

- Lavatory Supply Kit
  Supply Kit includes two (2) Stops and two (2) Tubes
  Angle Stops include Modern Cross Handles
  Sweat Connection Type

- Stocked in Chrome, Nickel, Brass, Dark Nickel and Matte Black