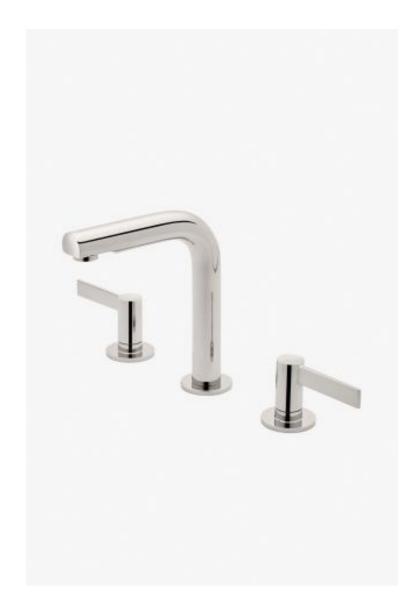

## Finot High Profile Lavatory Faucet with Lever Handles

Style #: NLS220

Available in Burnished Brass, Matte Gold, Burnished Nickel, Gold, Matte Nickel, Vintage Brass, Dark Brass and Copper

### **FEATURES**

- Lever Handles
- Includes Universal Push-Touch Drain (UNLD23) which fits 1-1/2" through 1-3/4" drain hole openings
- Available in 1.2gpm (4.5L/min) flow rate
  Stocked In Chrome, Nickel, Brass and Dark Nickel