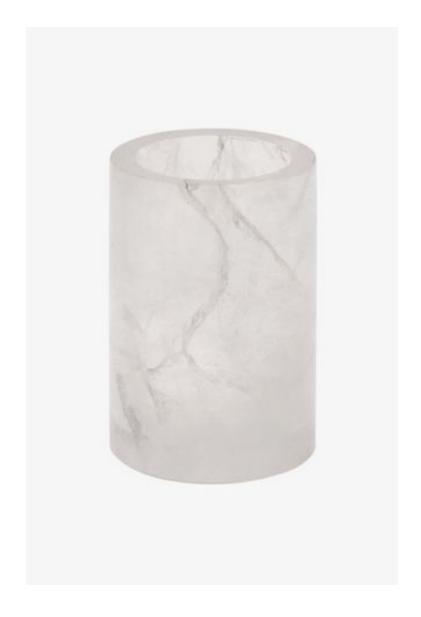

## Aria Toothbrush Holder

Style #: ARTH01

Available in Rock Crystal

### THE COLLECTION: Aria

Handmade from luminous rock crystal, the new Aria furnishings collection combines texture and translucence to stunning effect. The silhouettes are an ode to simplicity, perfect for elevating any counter-scape.

### **FEATURES**

- 2 3/4"D x 3 7/8"L
- Made from Rock Crystal
- Each piece is handcrafted
- Care and Cleaning : Wipe gently with a damp cloth only
- Made in India