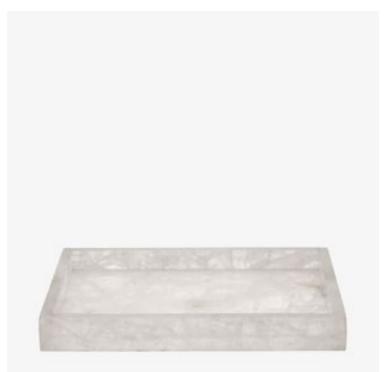

## Aria Tray

Style #: ARTR01

Available in Rock Crystal

### THE COLLECTION: Aria

Handmade from luminous rock crystal, the new Aria furnishings collection combines texture and translucence to stunning effect. The silhouettes are an ode to simplicity, perfect for elevating any counter-scape.

#### FEATURES

- 11 1/8"L x 7 1/4"W x 1 1/4"H
  Made from Rock Crystal
- Each piece is handcrafted
- Care and Cleaning : Wipe gently with a damp cloth only
- Made in India