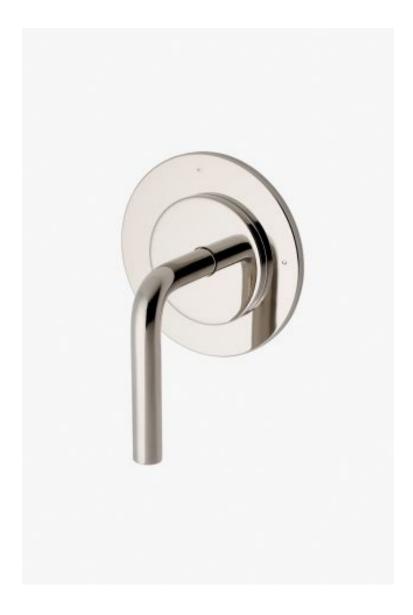

## **Flyte**

Flyte Two Way Diverter Valve Trim for Pressure Balance with Modern Dots and Lever Handle

Style #: FL2P10

Available in Dark Brass, Copper, Matte Gold, Burnished Brass, Gold, Burnished Nickel, Dark Nickel, Matte Nickel and Vintage Brass

## **FEATURES**

- Lever Handle
- For Use With a Pressure Balance Shower System and Two Waterway Outlets
- Features Modern Dots Representing Outlet Position
- Stocked in Chrome, Nickel, Brass and Matte Black
- Requires valve rough sold separately